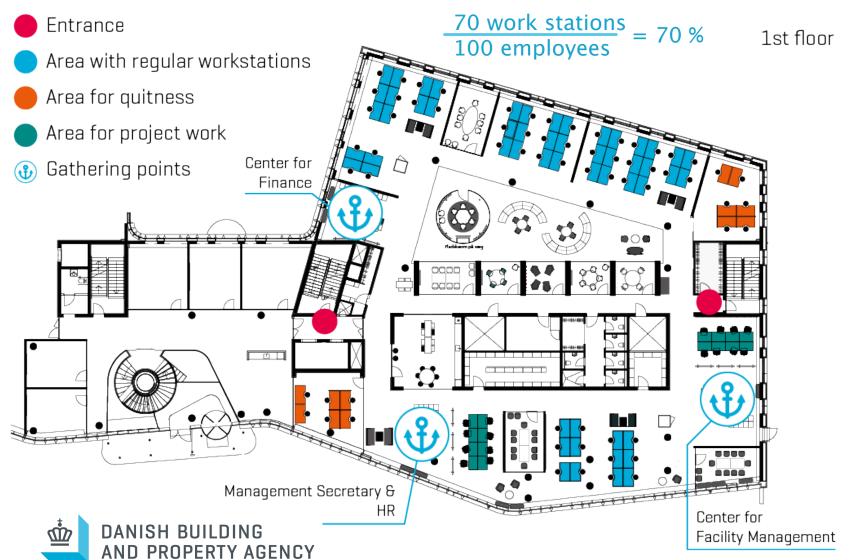

# Different activities – different settings

Silent room

**Phone booths** 

**Open support** 

Area for project work

Area with regular workstations