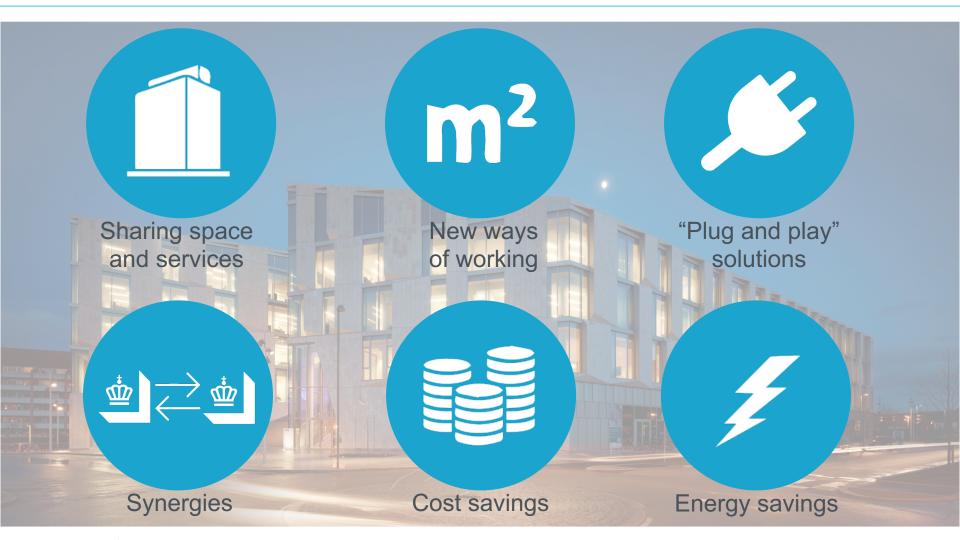

# State office hubs – opportunities

# Work has changed

- ✓ Not chained to your own desk
- ✓ More work across disciplines
- ✓ Open office noise
- ✓ Focus on reducing costs