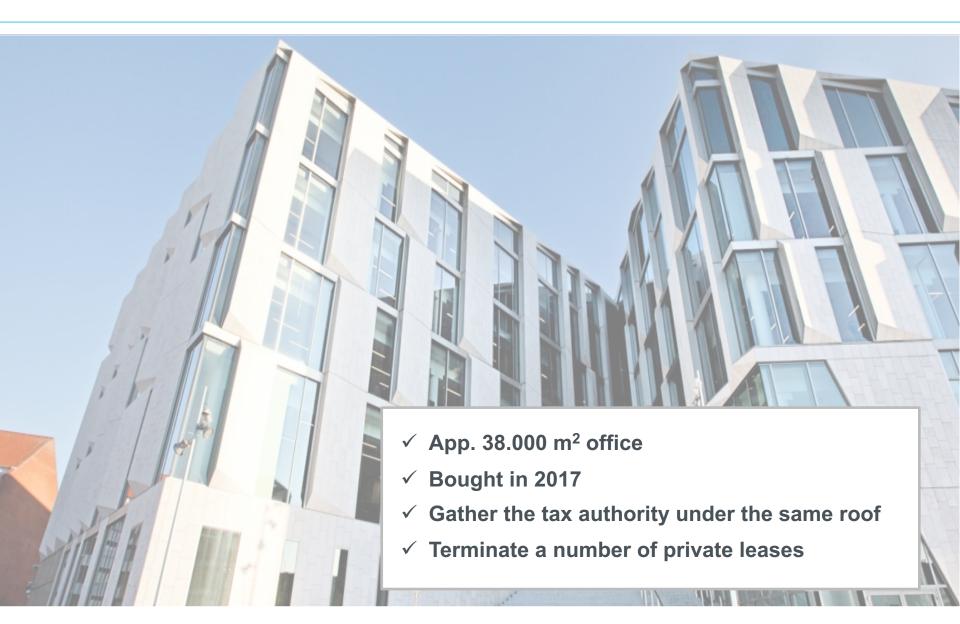

# STATE OFFICE HUBS IN DENMARK

Rasmus Brandt Lassen, CEO Prague 01-10-2019



The Danish Building and Property Agency

State office hubs – opportunities and cases

Activity based work place - showcase



#### Danish BPA



The Danish Building and Property Agency

State office hubs – opportunities and cases

Activity based work place - showcase



# State office hubs – opportunities



# Existing state office hubs in Denmark



# Case #1 - Slotsholmsgade



#### Case #2 - Flintholm



# Case #3 - Kalvebod Brygge



The Danish Building and Property Agency

State office hubs – opportunities and cases

Activity based work place - showcase



# Work has changed



- ✓ Not chained to your own desk
- ✓ More work across disciplines
- ✓ Open office noise
- ✓ Focus on reducing costs



#### Different activities

# What will my day look like?



# Different activities – different settings







Silent room

**Phone booths** 

**Open support** 



Area for project work





Area with regular workstations

#### Implementation of the activity based workplace



#### Results



# Going forward



The Danish Building and Property Agency

State office hubs – opportunities and cases

Activity based work place - showcase



#### New FM services for our office costumers





#### First