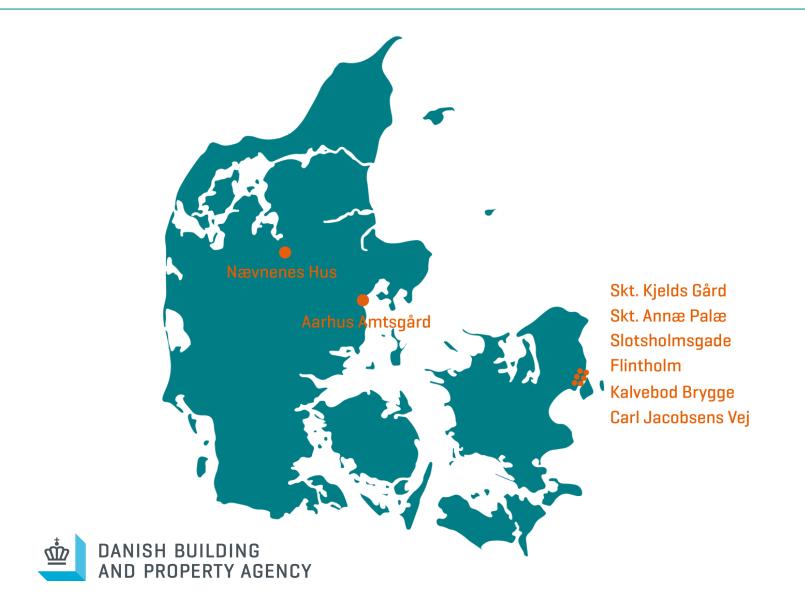

# Existing state office hubs in Denmark

# Case #1 - Slotsholmsgade

#### Case #2 - Flintholm

# Case #3 - Kalvebod Brygge

The Danish Building and Property Agency

State office hubs – opportunities and cases

Activity based work place - showcase