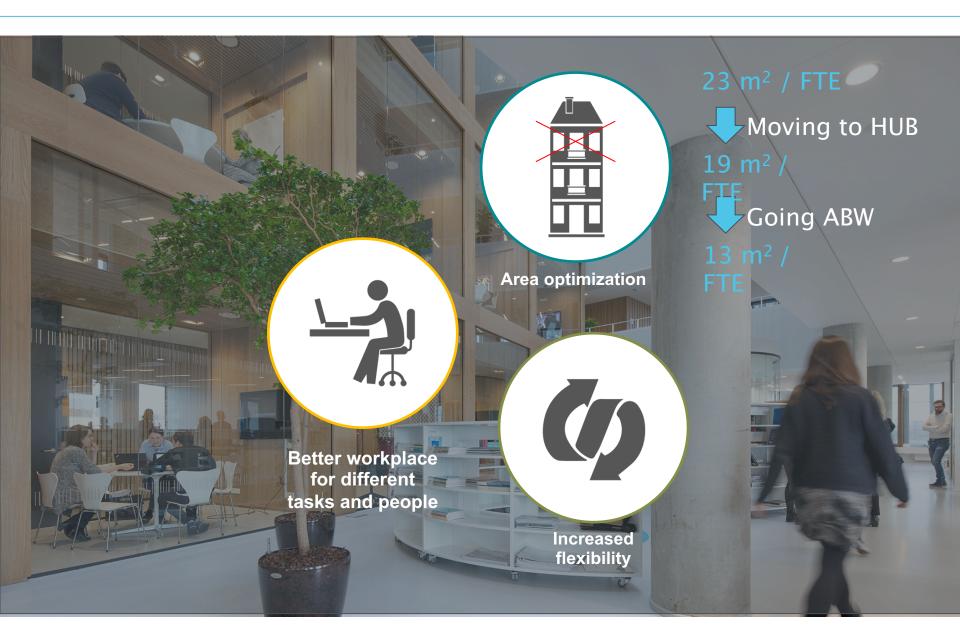

bs – opportunities and cases

Activity based work place - showcase



# State office hubs – opportunities



# Existing state office hubs in Denmark



# Case #1 - Slotsholmsgade



#### Case #2 - Flintholm



# Case #3 - Kalvebod Brygge



The Danish Building and Property Agency

State office hubs – opportunities and cases

Activity based work place - showcase



# Work has changed



- ✓ Not chained to your own desk
- ✓ More work across disciplines
- ✓ Open office noise
- ✓ Focus on reducing costs



#### Different activities

# What will my day look like?



# Different activities – different settings







Silent room

**Phone booths** 

**Open support** 



Area for project work





Area with regular workstations

#### Implementation of the activity based workplace



#### Results



# Going forward



The Danish Building and Property Agency

State office hubs – opportunities and cases

Activity based work place - showcase



#### New FM services for our office costumers





#### First wave implementation





# Thank you

Rasmus Brandt Lassen, CEO <a href="http://linkedin.com/in/rasmusbrandtlassen">http://linkedin.com/in/rasmusbrandtlassen</a>