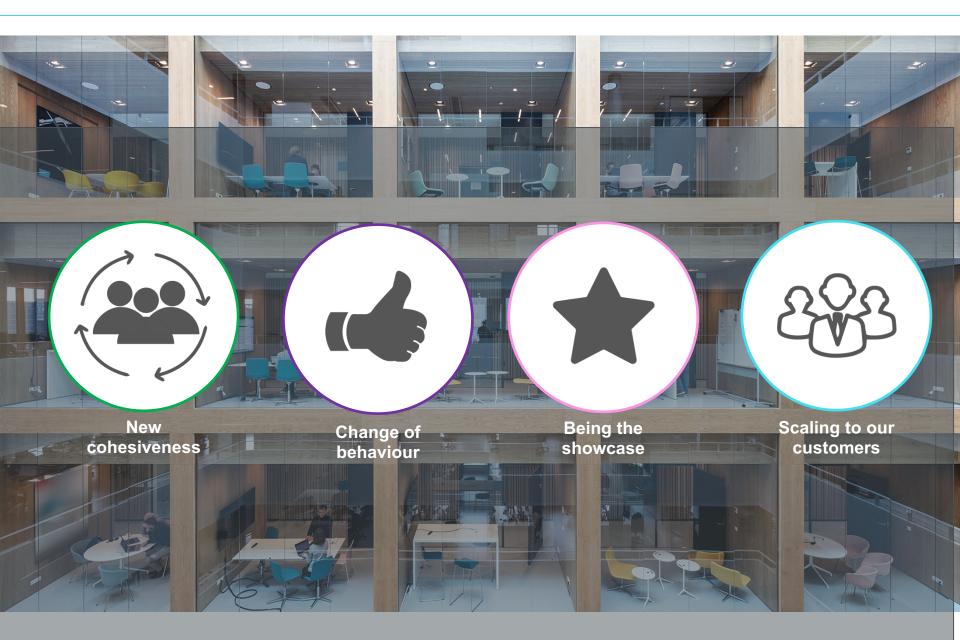

and cases

Activity based work place - showcase



# State office hubs – opportunities



# Existing state office hubs in Denmark



# Case #1 - Slotsholmsgade



#### Case #2 - Flintholm



# Case #3 - Kalvebod Brygge



The Danish Building and Property Agency

State office hubs – opportunities and cases

Activity based work place - showcase



# Work has changed



- ✓ Not chained to your own desk
- ✓ More work across disciplines
- ✓ Open office noise
- ✓ Focus on reducing costs



#### Different activities

# What will my day look like?



# Different activities – different settings







Silent room

**Phone booths** 

**Open support** 



Area for project work





Area with regular workstations

#### Implementation of the activity based workplace



#### Results



# Going forward



The Danish Building and Property Agency

State office hubs – opportunities and cases

Activity based work place - showcase



#### New FM services for our office costumers





#### First wave implementation





# Thank you

Rasmus Brandt Lassen, CEO <a href="http://linkedin.com/in/rasmusbrandtlassen">http://linkedin.com/in/rasmusbrandtlassen</a>