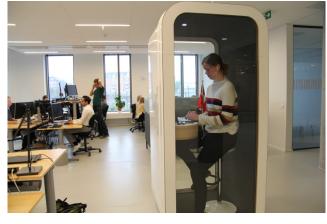

# Different activities – different settings

Silent room

**Phone booths** 

**Open support** 

Area for project work

Area with regular workstations