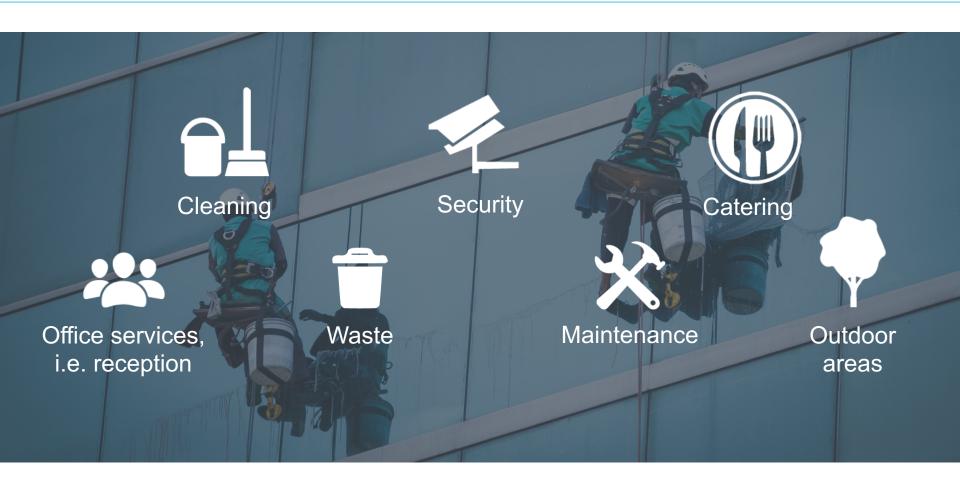

- Flintholm



# Case #3 - Kalvebod Brygge



The Danish Building and Property Agency

State office hubs – opportunities and cases

Activity based work place - showcase



# Work has changed



- ✓ Not chained to your own desk
- ✓ More work across disciplines
- ✓ Open office noise
- ✓ Focus on reducing costs



#### Different activities

# What will my day look like?



# Different activities – different settings







Silent room

**Phone booths** 

**Open support** 



Area for project work





Area with regular workstations

#### Implementation of the activity based workplace



#### Results



# Going forward



The Danish Building and Property Agency

State office hubs – opportunities and cases

Activity based work place - showcase



#### New FM services for our office costumers





#### First wave implementation





# Thank you

Rasmus Brandt Lassen, CEO <a href="http://linkedin.com/in/rasmusbrandtlassen">http://linkedin.com/in/rasmusbrandtlassen</a>