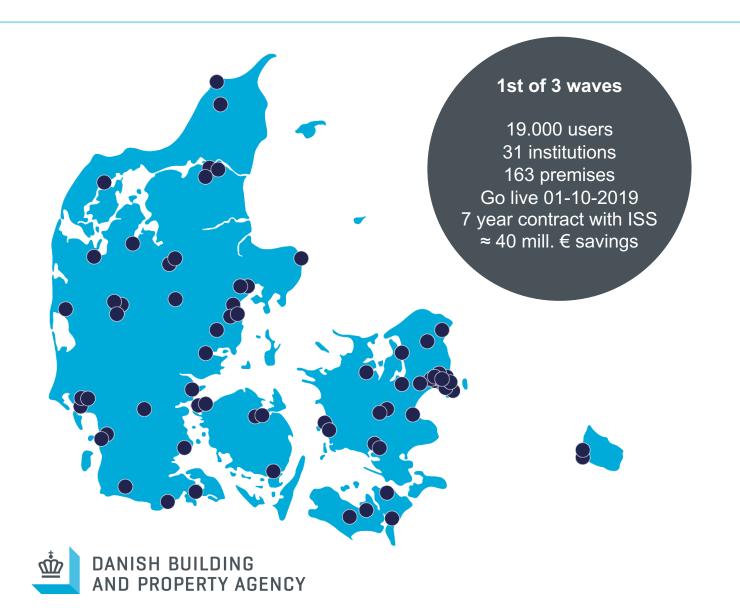

Brygge



The Danish Building and Property Agency

State office hubs – opportunities and cases

Activity based work place - showcase



# Work has changed



- ✓ Not chained to your own desk
- ✓ More work across disciplines
- ✓ Open office noise
- ✓ Focus on reducing costs



#### Different activities

# What will my day look like?



# Different activities – different settings







Silent room

**Phone booths** 

**Open support** 



Area for project work





Area with regular workstations

#### Implementation of the activity based workplace



#### Results



# Going forward



The Danish Building and Property Agency

State office hubs – opportunities and cases

Activity based work place - showcase



#### New FM services for our office costumers





#### First wave implementation





# Thank you

Rasmus Brandt Lassen, CEO <a href="http://linkedin.com/in/rasmusbrandtlassen">http://linkedin.com/in/rasmusbrandtlassen</a>