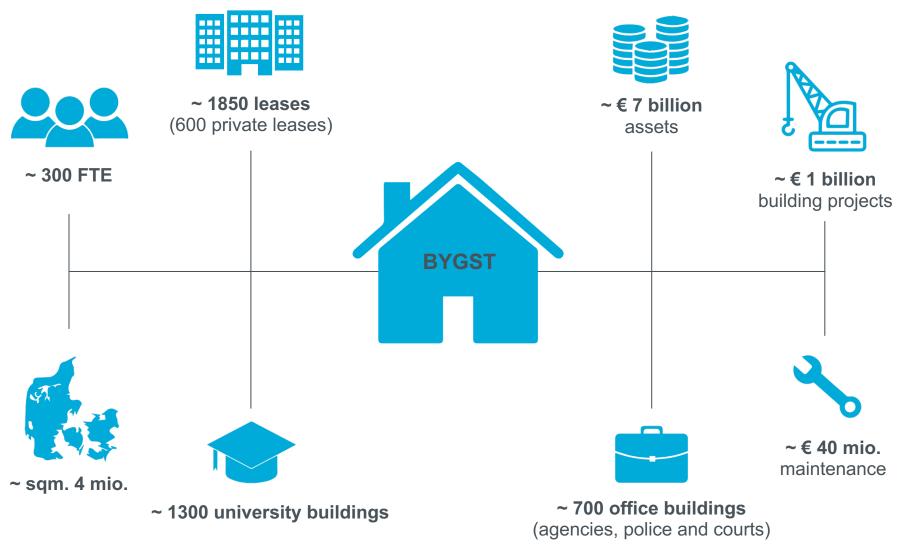

#### Danish BPA

The Danish Building and Property Agency

State office hubs – opportunities and cases

Activity based work place - showcase